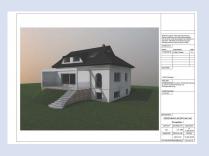

#### **Outdoor amenities:**

Terrace
Toilets
Grill
Parking
cellar
Garten/mitbenutzung

Rooms: 7.00

Ground area: 1.139,00 m<sup>2</sup> Living area: 190,00 m<sup>2</sup> Sale price: € 1.100.000

### **Image gallery:**

Rooms: 7.00

Ground area: 1.139,00  $m^2$ Living area: 190,00  $m^2$ Sale price: € 1.100.000