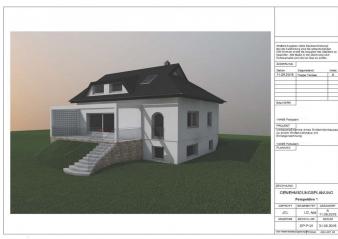

### **Image gallery:**

Rooms: 7.00

Ground area: 1.139,00  $m^2$ Living area: 190,00  $m^2$ Sale price: € 1.100.000