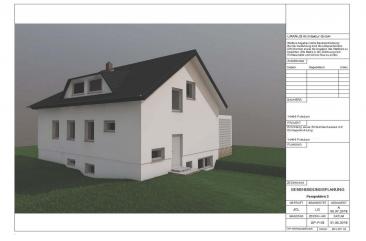

#### **Description short:**

A 1-2 family shell house with finished granny flat + further building land in 2nd row, total floor area 1,139 m2, plots are divided and developed.

\*This Expose is available in German, English and Russian language.

### **Description long:**

On offer is a shell of a 1-2 family house in mint condition with granny flat and additional building land on a total plot area of 1,139 m2.

The right of way to the property in the 2nd row is registered in the land register, the right of way with sufficient space for the passage for cars / lorries on the left side of the property, as well as another right of way with a narrower path on the right side directly to the property. This means that the property can be accessed from 2 sides.

### **Image gallery:**

Rooms: 7.00

Ground area: 1.139,00  $m^2$ Living area: 190,00  $m^2$ Sale price: € 1.100.000