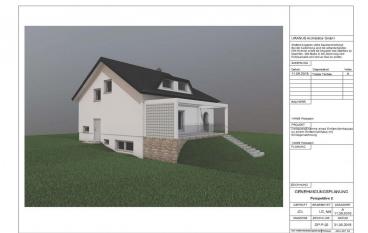

#### Layout:

- -plot with a surface area of 1,086 m2 including the proportionate 1st right of way
- -2nd right of way approx. = 53 m2

Total: 1,139 m2 plot area

However, the very large and already green plot can also be extended with the existing shell house, for example with a multi-generational family.

The new building/unfinished building with an already constructed and habitable granny flat can be converted and extended to suit your own wishes or expanded with extensions.

It is possible to build another 1-2 family house on the additional building land next to the shell of the house or to leave the large garden landscape as it is or to use it for yourself and your comfort. There is enough open space to the side and behind the shell of the house for various activities.

### **Image gallery:**

Rooms: 7.00

Ground area: 1.139,00  $m^2$ Living area: 190,00  $m^2$ Sale price: € 1.100.000