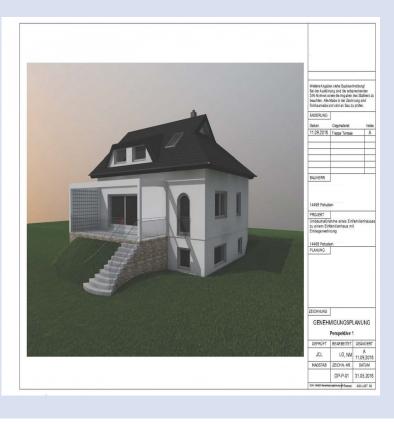

#### **Description short:**

A 1-2 family shell house with finished granny flat + further building land in 2nd row, total floor area 1,139 m2, plots are divided and developed.

\*This Expose is available in German, English and Russian language.

### **Description long:**

On offer is a shell of a 1-2 family house in mint condition with granny flat and additional building land on a total plot area of 1,139 m2.

The right of way to the property in the 2nd row is registered in the land register, the right of way with sufficient space for the passage for cars / lorries on the left side of the property, as well as another right of way with a narrower path on the right side directly to the property. This means that the property can be accessed from 2 sides.

#### Layout:

- -plot with a surface area of 1,086 m2 including the proportionate 1st right of way
- -2nd right of way approx. = 53 m2

Total: 1,139 m2 plot area

However, the very large and already green plot can also be extended with the existing shell house, for example with a multi-generational family.

The new building/unfinished building with an already constructed and habitable granny flat can be converted and extended to suit your own wishes or expanded with extensions.

It is possible to build another 1-2 family house on the additional building land next to the shell of the house or to leave the large garden landscape as it is or to use it for yourself and your comfort. There is enough open space to the side and behind the shell of the house for various activities.