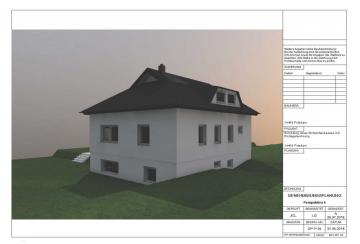

### **Equipment:**

- -1-2 family house shell
- -additional building plot for another 1-2 family house
- -plot, total floor area 1,139 m2
- -Right of way and footpath registered in the land register
- -Development according to § 34 surrounding and neighbourhood development
- -1 New build/raw house (1-3 family house) with finished granny flat
- -Fully developed plot
- -granny flat already completed (large bathroom, fitted kitchen, 2 living rooms)
- -Ground floor
- -top floor

Rooms: 7.00

Ground area: 1.139,00 m<sup>2</sup> Living area: 190,00 m<sup>2</sup> Sale price: € 1.100.000

- -basement
- -a total of around 5-6 living/bedrooms
- -a large terrace
- -garage construction started
- -3 further outdoor car parking spaces
- -very large and beautifully landscaped garden area
- -existing bio-pond with small bridge superstructure
- -garden house
- -1st residential unit with approx. 65 m2 living space in the basement (granny flat completed)
- -2nd residential unit on 2 floors (ground floor + first floor) approx. 125 m2 living space in shell construction.

### **Image gallery:**

Rooms: 7.00

Ground area: 1.139,00  $m^2$ Living area: 190,00  $m^2$ Sale price: € 1.100.000